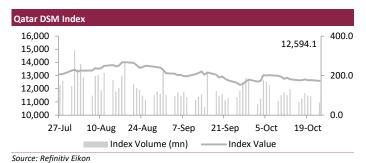

#### Oatar

Qatar benchmark index dropped 0.5%, hit by Dlala Brokerage and Investment Holding (-6%) and Qatar German for Medical Devices (-5.5%) were the top losers of the day. Out of the 46 traded stocks, 21 advanced, 21 declined and 4 remained unchanged. Total traded volume in the market was lower than the previous trading session. The Real Estate gained index 0.5% while the Transportation and Telecoms index declined 1.3%.

**QE Sector Indices** Closing Level 1D Change (%) **Banks & Financial Services** 5,230.6 (0.2)Consumer Goods & Services 8,682.5 (0.4)4,490.0 Industrials (0.7)Insurance 2.557.3 (0.4)Real Estate 1,837.1 0.5 Telecoms 1,325.0 (1.3)4,566.1 Transportation (1.3)Source: Refinitiv Eikon