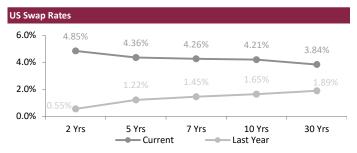

### **INTERBANK OFFERING & US SWAP RATES**

| Duration | Overnight | 1 Week | 1 Month | 3 Month | 1 Year |
|----------|-----------|--------|---------|---------|--------|
| LIBOR    | 3.07      | 0.08   | 3.59    | 4.36    | 5.48   |
| EURIBOR  | (0.65)    | 0.66   | 0.98    | 1.54    | 2.78   |
| QAIBOR   | 2.25      | 2.25   | 2.35    | 2.45    | 2.75   |
| SAIBOR   | 4.09      | 4.14   | 4.80    | 5.29    | 5.89   |
| EIBOR    | 3.05      | 3.19   | 3.55    | 4.09    | 4.71   |
| BMIBOR   | 3.87      | 4.05   | 4.80    | 5.12    | 6.16   |
| KIBOR    | 1.88      | 2.63   | 2.81    | 3.25    | 3.88   |