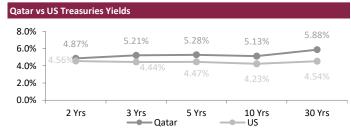

### **SOVEREIGN YIELD CURVES & CDS SPREAD**

Source: Refinitiv Eikon, Investing.com

| 5 Years CDS | Spread   | 6M Change |
|-------------|----------|-----------|
| US          | 21.5     | 6.4       |
| UK          | 35.2     | 22.1      |
| Germany     | 27.5     | 14.5      |
| France      | 35.0     | 10.0      |
| Italy       | 166.6    | 61.6      |
| Greece      | 190.0    | 66.6      |
| Russia      | 12,840.2 | (620.4)   |
| Japan       | 28.2     | 10.1      |

| 5 Years CDS  | Spread 6N | 1 Change |
|--------------|-----------|----------|
| Turkey       | 729.2     | 135.3    |
| Brazil       | 293.0     | 72.0     |
| Egypt        | 1,297.1   | 606.4    |
| Abu Dhabi    | 65.1      | 11.8     |
| Bahrain      | 308.1     | 15.7     |
| Dubai        | 127.8     | 29.8     |
| Qatar        | 64.6      | 9.2      |
| Saudi Arabia | 75.0      | 22.7     |